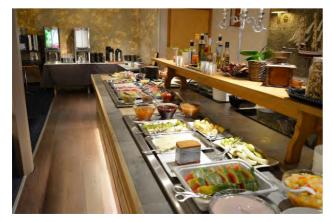

In the lounge you can spend your evenings playing board games or watching TV, while enjoying a beverage of your choice.

Breakfast: Intercontinental, croissants, fish, cheese, meat, fruit, cereals, glutenfree and home pressed apple juice, hot drinks. Lunch: either lunch package to go, or self served at theold buffet, cold salads, spreads, bread, hot soup, cold + hot drinks.