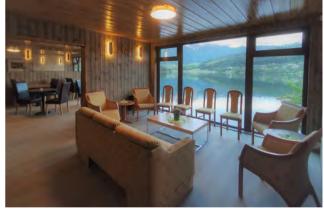

### YOUR ACCOMMODATION

The lobby with stunning view on the fjord. relax while looking at a living painting.

"Glühwein", or a Belgian beer, local cider or wine.

Get an espresso from the bar, or a cocktail. We have more than 100 different drinks on the menu.

In the lounge you can spend your evenings playing board games or watching TV, while enjoying a beverage of your choice.

Breakfast: Intercontinental, croissants, fish, cheese, meat, fruit, cereals, glutenfree and home pressed apple juice, hot drinks. Lunch: either lunch package to go, or self served at theold buffet, cold salads, spreads, bread, hot soup, cold + hot drinks.