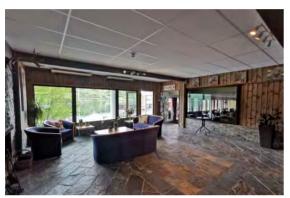

### YOUR ACCOMMODATION

The lobby with stunning view on the fjord. relax while looking at a living painting.

"Glühwein", or a Belgian beer, local cider or wine.

Get an espresso from the bar, or a cocktail. We have more than 100 different drinks on the menu.

In the lounge you can spend your evenings playing board games or watching TV, while enjoying a beverage of your choice.

Breakfast: Intercontinental, croissants, fish, cheese, meat, fruit, cereals, glutenfree and home pressed apple juice, hot drinks. Lunch: either lunch package to go, or self served at theold buffet, cold salads, spreads, bread, hot soup, cold + hot drinks.