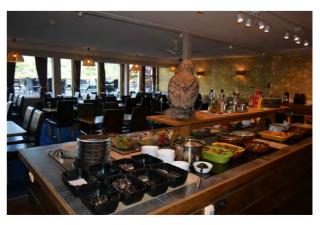

In the lounge you can spend your evenings playing board games or watching TV, while enjoying a beverage of your choice.

Breakfast: Intercontinental, croissants, fish, cheese, meat, fruit, cereals, glutenfree and home pressed apple juice, hot drinks. Lunch: either lunch package to go, or self served at theold buffet, cold salads, spreads, bread, hot soup, cold + hot drinks.

Diner: 3 course served at the table with, again, the stunning view on the fjord. Drinks not included.