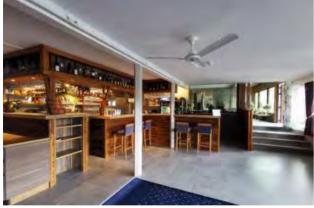

### YOUR ACCOMMODATION

The lobby with stunning view on the fjord. relax while looking at a living painting.

"Glühwein", or a Belgian beer, local cider or wine.

Get an espresso from the bar, or a cocktail. We have more than 100 different drinks on the menu.

In the lounge you can spend your evenings playing board games or watching TV, while enjoying a beverage of your choice.

Breakfast: Intercontinental, croissants, fish, cheese, meat, fruit, cereals, glutenfree and home pressed apple juice, hot drinks. Lunch: either lunch package to go, or self served at theold buffet, cold salads, spreads, bread, hot soup, cold + hot drinks.