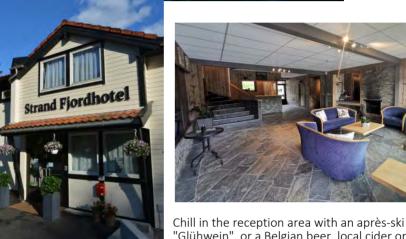

### YOUR ACCOMMODATION

The lobby with stunning view on the fjord. relax while looking at a living painting.

"Glühwein", or a Belgian beer, local cider or wine.

Get an espresso from the bar, or a cocktail. We have more than 100 different drinks on the menu.